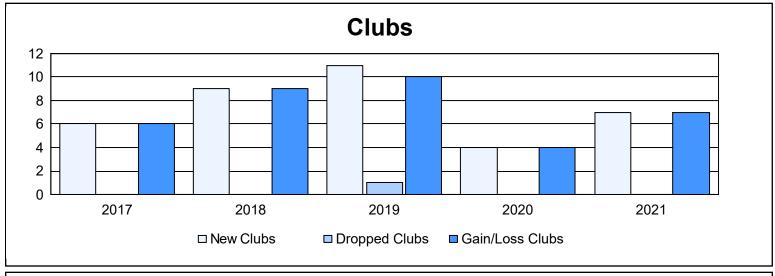

District 324 E As of June 2021 Cumulative

| Year      | New<br>Clubs | Dropped<br>Clubs | Gain/<br>Loss<br>Clubs | New<br>Members | Charter<br>Members | Reinstate<br>Members | Transfer<br>Members | Total<br>Member<br>Added | Total<br>Members<br>Dropped | Gain/<br>Loss<br>Members |
|-----------|--------------|------------------|------------------------|----------------|--------------------|----------------------|---------------------|--------------------------|-----------------------------|--------------------------|
| 2016-2017 | 6            | 0                | 6                      | 1,241          | 196                | 30                   | 6                   | 1,473                    | 673                         | 800                      |
| 2017-2018 | 9            | 0                | 9                      | 4,508          | 231                | 111                  | 6                   | 4,856                    | 1,228                       | 3,628                    |
| 2018-2019 | 11           | 1                | 10                     | 1,857          | 317                | 12                   | 2                   | 2,188                    | 770                         | 1,418                    |
| 2019-2020 | 4            | 0                | 4                      | 557            | 116                | 133                  | 34                  | 840                      | 5,780                       | -4,940                   |
| 2020-2021 | 7            | 0                | 7                      | 819            | 220                | 94                   | 23                  | 1,156                    | 1,159                       | -3                       |
| Average   | 7            | 0                | 7                      | 1,796          | 216                | 76                   | 14                  | 2,103                    | 1,922                       | 181                      |